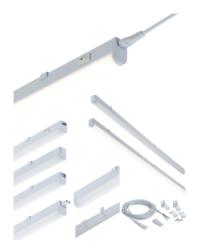

### 230V 4W LED Linkable Striplight 3000K (277mm)

www.mlaccessories.co.uk

| MLA PART CODE                 | UCLED4WW                                        |
|-------------------------------|-------------------------------------------------|
| DESCRIPTION                   | 230V 4W LED Linkable Striplight 3000K (277mm)   |
| NET WEIGHT (KG)               | 0.173                                           |
| FINISH                        | White                                           |
| DIFFUSER                      | Opal                                            |
| DIMENSIONS (MM)               | Length - 277<br>Width - 22.8<br>Projection - 36 |
| CONSTRUCTION                  | Construction - Polycarbonate                    |
| CLASS                         | II                                              |
| IP RATING                     | IP20                                            |
| WATTAGE (W)                   | 4                                               |
| LAMP TECHNOLOGY               | LED                                             |
| LAMP INCLUDED                 | Yes                                             |
| LUMENS (LM)                   | 310                                             |
| LUMENS LIGHT SOURCE ONLY (LM) | 410                                             |
| LUMEN TOLERANCE               | 5%                                              |
| EFFICACY (LM/W)               | 104.6                                           |
| CIRCUIT WATTAGE (W)           | 3.9                                             |
| ССТ                           | 3000K                                           |
| LIGHT COLOUR                  | Warm White                                      |
| CRI                           | >80                                             |
| SDCM                          | <6                                              |
| RUNNING CURRENT (A)           | 0.03                                            |
| DISPLACEMENT FACTOR           | >0.9                                            |
| SVM                           | 0.001                                           |
| PST-LM                        | 0.001                                           |
| BEAM ANGLE (DEGREES)          | 145                                             |
| LIFE SPAN (HRS)               | 30,000                                          |
| L70B50 LIFESPAN (HRS)         | 54,000                                          |

# **X**nightsbridge

| DIMMABLE                                 | No            |
|------------------------------------------|---------------|
| OPERATING TEMPERATURE                    | -10~40°C      |
| INPUT VOLTAGE                            | 230V 50Hz     |
| CABLE LENGTH (M)                         | 2             |
| WARRANTY                                 | 3year(s)      |
| MANUFACTURED IN ACCORDANCE WITH          | BS EN 60598   |
| ORIGIN OF MANUFACTURE                    | China         |
| DECLARATION OF CONFORMITY (HELD ON FILE) | Yes           |
| EAN                                      | 5055832977797 |